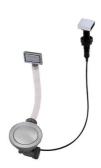

### **OPTIONAL AUTOMATIC WASTE FITTINGS**

Automatic waste fitting PM 8407 113

Space automatic waste fitting PA 8407 108

Space automatic waste fitting PE 8407 109

Space Light automatic waste fitting PL 8407 117

Space Push automatic waste fitting

PP

8407 116