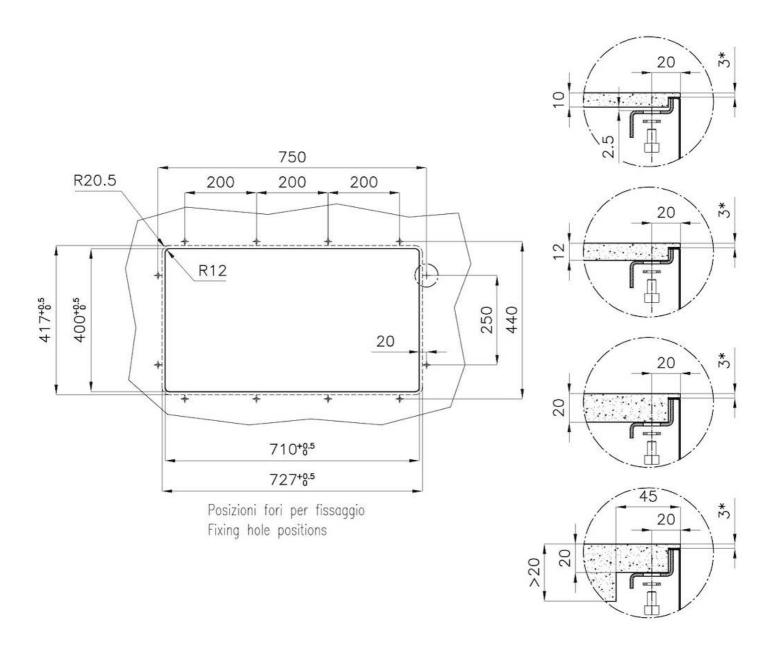

#### **DETAILS**

| Edge/Installation Type | Undermount               |
|------------------------|--------------------------|
| Material               | AISI 304 stainless steel |
| Texture                | Brushed in line          |
| Finish                 | PVD                      |
| Coloring               | Gun Metal                |
| Base                   | 80 cm                    |
| Width                  | 72.6 cm                  |
| Dimensions             | 726x416 mm               |
| Bowl dimension         | 710x400mm                |
|                        |                          |

### **TECHNICAL DATA**

- \* Lo spessore minimo deve essere valutato in base alla resistenza del materiale
- \* The minimum thickness must be determined according to the strength of the material

<sup>\*</sup>spessore minimo consigliato che deve essere valutato in base alla resistenza del materiale.

<sup>\*</sup>minimum recommended thickness that must be evaluated in reference to the material's resistance.