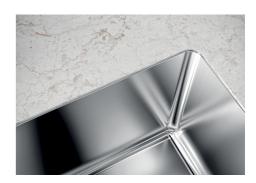

#### **DETAILS**

| Edge/Installation Type | Undermount               |
|------------------------|--------------------------|
| Material               | AISI 304 stainless steel |
| Texture                | Brushed in line          |
| Finish                 | PVD                      |
| Coloring               | Gun Metal                |
| Base                   | 80 cm                    |
| Width                  | 72.6 cm                  |
| Dimensions             | 726x416 mm               |
| Bowl dimension         | 710x400mm                |
|                        |                          |

| Built-in hole             | View technical data sheet                                                                                                                                                                                                                                                                                                                      |
|---------------------------|------------------------------------------------------------------------------------------------------------------------------------------------------------------------------------------------------------------------------------------------------------------------------------------------------------------------------------------------|
| Standard fittings         | Fixing hooks, drain, overflow and siphon, boxed packing                                                                                                                                                                                                                                                                                        |
| Mixer holes               | No standard holes                                                                                                                                                                                                                                                                                                                              |
| Drainer                   | No                                                                                                                                                                                                                                                                                                                                             |
| Waste fitting             | 3,5" drain                                                                                                                                                                                                                                                                                                                                     |
| Number of bowls           | 1 bowl                                                                                                                                                                                                                                                                                                                                         |
| FEATURES                  |                                                                                                                                                                                                                                                                                                                                                |
| Basket 3,5" waste fitting | The drain is equipped with a large 3.5" drain, with the practical basket cap that prevents the discharge of solid parts.                                                                                                                                                                                                                       |
| Deep bowls                | This bowls reach an important depth, over 20 cm, thanks to the advanced production technology, that can be offer great capiency and practicity in all the washing operations.                                                                                                                                                                  |
|                           |                                                                                                                                                                                                                                                                                                                                                |
| Gun Metal                 | The Gun Metal finish is obtained by treating steel with a physical process called PVD (Phisical Vacuum Deposition) which deposits particles of noble metals on the surface. The result is a unique and refined aesthetic effect, and an improvement of the mechanical properties of the steel which is more resistant to impact and scratches. |
| Gun Metal  High thickness | Vacuum Deposition) which deposits particles of noble metals on the surface. The result is a unique and refined aesthetic effect, and an improvement of the mechanical properties of the                                                                                                                                                        |
|                           | Vacuum Deposition) which deposits particles of noble metals on the surface. The result is a unique and refined aesthetic effect, and an improvement of the mechanical properties of the steel which is more resistant to impact and scratches.  Imm thick steel. A significant thickness, which guarantees the maximum sturdiness and          |