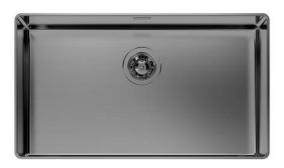

### **Sink Phantom Gun Metal**

Kitchen Sinks Code: 4371 056

#### **DETAILS**

| Edge/Installation Type | Undermount               |
|------------------------|--------------------------|
| Material               | AISI 304 stainless steel |
| Texture                | Brushed in line          |
| Finish                 | PVD                      |
| Coloring               | Gun Metal                |
| Base                   | 80 cm                    |
| Width                  | 72.6 cm                  |
| Dimensions             | 726x416 mm               |
| Bowl dimension         | 710x400mm                |
|                        |                          |