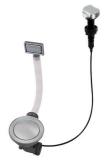

### **OPTIONAL AUTOMATIC WASTE FITTINGS**

Automatic waste fitting PM 8407 113

Space automatic waste fitting PA 8407 108

Space automatic waste fitting PE 8407 109

Space Light automatic waste fitting PL 8407 117

Space Push automatic waste fitting

PP

8407 116