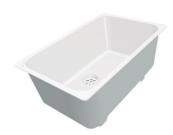

### **Sink Phantom Gun Metal**

Kitchen Sinks Code: 4371 056

#### **DETAILS**

| Edge/Installation Type | Undermount               |
|------------------------|--------------------------|
| Material               | AISI 304 stainless steel |
| Texture                | Brushed in line          |
| Finish                 | PVD                      |
| Coloring               | Gun Metal                |
| Base                   | 80 cm                    |
| Width                  | 72.6 cm                  |
| Dimensions             | 726x416 mm               |
| Bowl dimension         | 710x400mm                |
|                        |                          |

| Built-in hole             | View technical data sheet                                                                                                                                                                                                                                                                                                                      |
|---------------------------|------------------------------------------------------------------------------------------------------------------------------------------------------------------------------------------------------------------------------------------------------------------------------------------------------------------------------------------------|
| Standard fittings         | Fixing hooks, drain, overflow and siphon, boxed packing                                                                                                                                                                                                                                                                                        |
| Mixer holes               | No standard holes                                                                                                                                                                                                                                                                                                                              |
| Drainer                   | No                                                                                                                                                                                                                                                                                                                                             |
| Waste fitting             | 3,5" drain                                                                                                                                                                                                                                                                                                                                     |
| Number of bowls           | 1 bowl                                                                                                                                                                                                                                                                                                                                         |
| FEATURES                  |                                                                                                                                                                                                                                                                                                                                                |
| Basket 3,5" waste fitting | The drain is equipped with a large 3.5" drain, with the practical basket cap that prevents the discharge of solid parts.                                                                                                                                                                                                                       |
| Deep bowls                | This bowls reach an important depth, over 20 cm, thanks to the advanced production technology, that can be offer great capiency and practicity in all the washing operations.                                                                                                                                                                  |
|                           |                                                                                                                                                                                                                                                                                                                                                |
| Gun Metal                 | The Gun Metal finish is obtained by treating steel with a physical process called PVD (Phisical Vacuum Deposition) which deposits particles of noble metals on the surface. The result is a unique and refined aesthetic effect, and an improvement of the mechanical properties of the steel which is more resistant to impact and scratches. |
| Gun Metal  High thickness | Vacuum Deposition) which deposits particles of noble metals on the surface. The result is a unique and refined aesthetic effect, and an improvement of the mechanical properties of the                                                                                                                                                        |
|                           | Vacuum Deposition) which deposits particles of noble metals on the surface. The result is a unique and refined aesthetic effect, and an improvement of the mechanical properties of the steel which is more resistant to impact and scratches.  Imm thick steel. A significant thickness, which guarantees the maximum sturdiness and          |