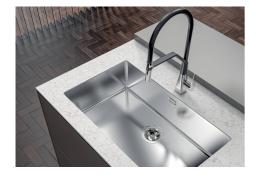

### **Sink Phantom Gun Metal**

Kitchen Sinks Code: 4371 056

#### **DETAILS**

| Edge/Installation Type | Undermount               |
|------------------------|--------------------------|
| Material               | AISI 304 stainless steel |
| Texture                | Brushed in line          |
| Finish                 | PVD                      |
| Coloring               | Gun Metal                |
| Base                   | 80 cm                    |
| Width                  | 72.6 cm                  |
| Dimensions             | 726x416 mm               |
| Bowl dimension         | 710x400mm                |
|                        |                          |

| Built-in hole             | View technical data sheet                                                                                                                                                                                                                                                                                                                      |
|---------------------------|------------------------------------------------------------------------------------------------------------------------------------------------------------------------------------------------------------------------------------------------------------------------------------------------------------------------------------------------|
| Standard fittings         | Fixing hooks, drain, overflow and siphon, boxed packing                                                                                                                                                                                                                                                                                        |
| Mixer holes               | No standard holes                                                                                                                                                                                                                                                                                                                              |
| Drainer                   | No                                                                                                                                                                                                                                                                                                                                             |
| Waste fitting             | 3,5" drain                                                                                                                                                                                                                                                                                                                                     |
| Number of bowls           | 1 bowl                                                                                                                                                                                                                                                                                                                                         |
| FEATURES                  |                                                                                                                                                                                                                                                                                                                                                |
| Basket 3,5" waste fitting | The drain is equipped with a large 3.5" drain, with the practical basket cap that prevents the discharge of solid parts.                                                                                                                                                                                                                       |
| Deep bowls                | This bowls reach an important depth, over 20 cm, thanks to the advanced production technology, that can be offer great capiency and practicity in all the washing operations.                                                                                                                                                                  |
|                           |                                                                                                                                                                                                                                                                                                                                                |
| Gun Metal                 | The Gun Metal finish is obtained by treating steel with a physical process called PVD (Phisical Vacuum Deposition) which deposits particles of noble metals on the surface. The result is a unique and refined aesthetic effect, and an improvement of the mechanical properties of the steel which is more resistant to impact and scratches. |
| Gun Metal  High thickness | Vacuum Deposition) which deposits particles of noble metals on the surface. The result is a unique and refined aesthetic effect, and an improvement of the mechanical properties of the                                                                                                                                                        |
|                           | Vacuum Deposition) which deposits particles of noble metals on the surface. The result is a unique and refined aesthetic effect, and an improvement of the mechanical properties of the steel which is more resistant to impact and scratches.  Imm thick steel. A significant thickness, which guarantees the maximum sturdiness and          |