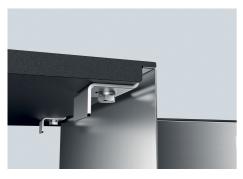

| Built-in hole             | View technical data sheet                                                                                                                                                                                                                                                                                                                      |
|---------------------------|------------------------------------------------------------------------------------------------------------------------------------------------------------------------------------------------------------------------------------------------------------------------------------------------------------------------------------------------|
| Standard fittings         | Fixing hooks, drain, overflow and siphon, boxed packing                                                                                                                                                                                                                                                                                        |
| Mixer holes               | No standard holes                                                                                                                                                                                                                                                                                                                              |
| Drainer                   | No                                                                                                                                                                                                                                                                                                                                             |
| Waste fitting             | 3,5" drain                                                                                                                                                                                                                                                                                                                                     |
| Number of bowls           | 1 bowl                                                                                                                                                                                                                                                                                                                                         |
| FEATURES                  |                                                                                                                                                                                                                                                                                                                                                |
| Basket 3,5" waste fitting | The drain is equipped with a large 3.5" drain, with the practical basket cap that prevents the discharge of solid parts.                                                                                                                                                                                                                       |
| Deep bowls                | This bowls reach an important depth, over 20 cm, thanks to the advanced production technology, that can be offer great capiency and practicity in all the washing operations.                                                                                                                                                                  |
|                           |                                                                                                                                                                                                                                                                                                                                                |
| Gun Metal                 | The Gun Metal finish is obtained by treating steel with a physical process called PVD (Phisical Vacuum Deposition) which deposits particles of noble metals on the surface. The result is a unique and refined aesthetic effect, and an improvement of the mechanical properties of the steel which is more resistant to impact and scratches. |
| Gun Metal  High thickness | Vacuum Deposition) which deposits particles of noble metals on the surface. The result is a unique and refined aesthetic effect, and an improvement of the mechanical properties of the                                                                                                                                                        |
|                           | Vacuum Deposition) which deposits particles of noble metals on the surface. The result is a unique and refined aesthetic effect, and an improvement of the mechanical properties of the steel which is more resistant to impact and scratches.  Imm thick steel. A significant thickness, which guarantees the maximum sturdiness and          |