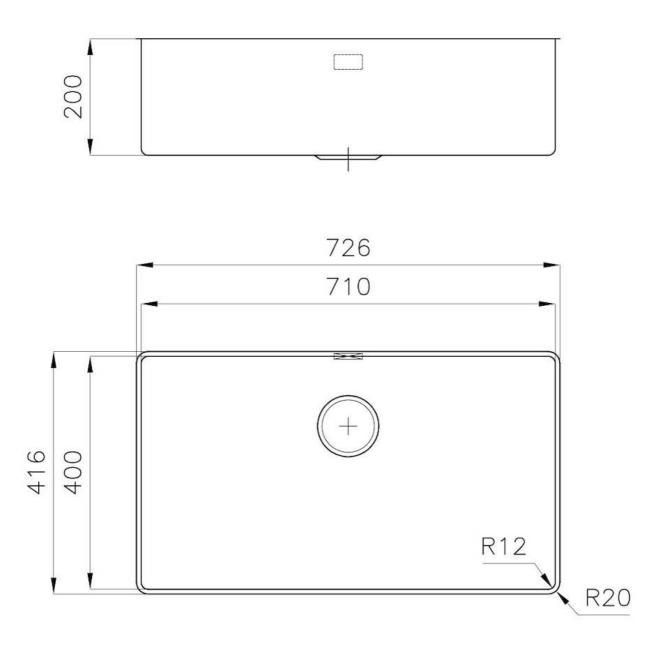

#### **DETAILS**

| Edge/Installation Type | Undermount               |
|------------------------|--------------------------|
| Material               | AISI 304 stainless steel |
| Texture                | Brushed in line          |
| Finish                 | PVD                      |
| Coloring               | Gun Metal                |
| Base                   | 80 cm                    |
| Width                  | 72.6 cm                  |
| Dimensions             | 726x416 mm               |
| Bowl dimension         | 710x400mm                |
|                        |                          |