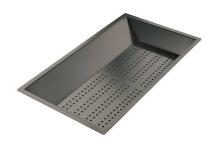

**Griglia Black** 8100 651

**Griglia Black** 8100 652

Iroko-wood sliding chopping board with stainless steel colander 8644 044

Stainless steel perforated tray 8151 000

\* only in combination with the accessory 8644 101