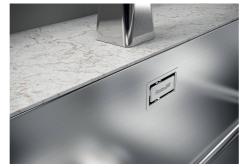

| Built-in hole             | View technical data sheet                                                                                                                                                                                                                                                                                                                      |
|---------------------------|------------------------------------------------------------------------------------------------------------------------------------------------------------------------------------------------------------------------------------------------------------------------------------------------------------------------------------------------|
| Standard fittings         | Fixing hooks, drain, overflow and siphon, boxed packing                                                                                                                                                                                                                                                                                        |
| Mixer holes               | No standard holes                                                                                                                                                                                                                                                                                                                              |
| Drainer                   | No                                                                                                                                                                                                                                                                                                                                             |
| Waste fitting             | 3,5" drain                                                                                                                                                                                                                                                                                                                                     |
| Number of bowls           | 1 bowl                                                                                                                                                                                                                                                                                                                                         |
| FEATURES                  |                                                                                                                                                                                                                                                                                                                                                |
| Basket 3,5" waste fitting | The drain is equipped with a large 3.5" drain, with the practical basket cap that prevents the discharge of solid parts.                                                                                                                                                                                                                       |
| Deep bowls                | This bowls reach an important depth, over 20 cm, thanks to the advanced production technology, that can be offer great capiency and practicity in all the washing operations.                                                                                                                                                                  |
|                           |                                                                                                                                                                                                                                                                                                                                                |
| Gun Metal                 | The Gun Metal finish is obtained by treating steel with a physical process called PVD (Phisical Vacuum Deposition) which deposits particles of noble metals on the surface. The result is a unique and refined aesthetic effect, and an improvement of the mechanical properties of the steel which is more resistant to impact and scratches. |
| Gun Metal  High thickness | Vacuum Deposition) which deposits particles of noble metals on the surface. The result is a unique and refined aesthetic effect, and an improvement of the mechanical properties of the                                                                                                                                                        |
|                           | Vacuum Deposition) which deposits particles of noble metals on the surface. The result is a unique and refined aesthetic effect, and an improvement of the mechanical properties of the steel which is more resistant to impact and scratches.  Imm thick steel. A significant thickness, which guarantees the maximum sturdiness and          |