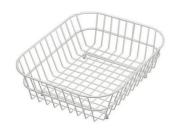

### **OPTIONAL ACCESSORIES**

Cestello inox 8612 000

Glass chopping board 8631 300

**HPDE Chopping board** 8657 001

HPDE Twin chopping board 8644 101

Stainless steel plate rack 8100 154

Stainless steel plate rack 8100 303 \* only in combination with the accessory 8644 101